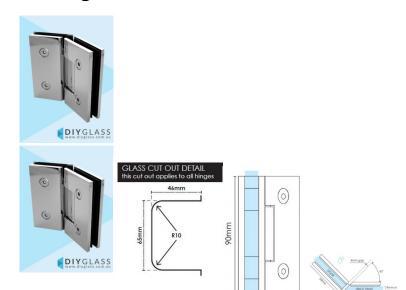

## 2 required per door

- 135 Degree Glass to Glass Hinge
- Chrome Plate Finish
- Square Finish Edges
- Suitable for 8mm & 10mm Glass
- "D" Style Glass Cutouts
- Self Closing from approximately 25 Degrees
- Dual Action opens inwards and outwards
- Made from solid brass

### **Custom Mitre cut glass required for Hinge Panel**

Maximum Door Weight when 2 hinges used is 35kg

Maximum Door Width when 2 hinges used is 800mm

This glass 135 degree shower screen door hinge is also available in: