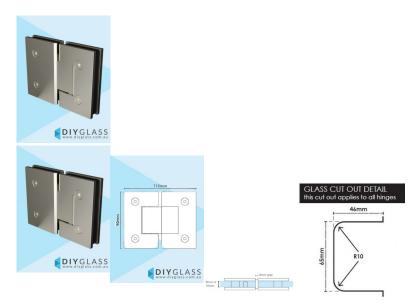

## 2 required per door

- Glass to Glass Hinge
- · Brushed Nickel Finish
- Square Finish Edges
- Suitable for 8mm & 10mm Glass
- "D" Style Glass Cutouts
- Self Closing from approximately 25 Degrees
- Dual Action opens inwards and outwards (90 Degrees inwards and Outwards)
- Will hold door at 90 degrees inwards, 90 Degree Outwards and 180 Degrees closed.
- Made from solid brass
- Allen Key & Gaskets included

Maximum Door Weight when 2 hinges used is 35kg

Maximum Door Width when 2 hinges used is 800mm

This glass shower screen door hinge is also available in:

- Polished Chrome
- Matt Black
- Matt White
- Brushed Brass/Gold
- Gunmetal Grey