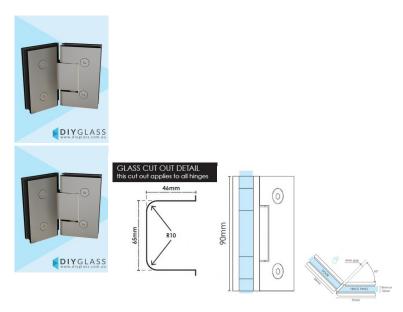

## 2 required per door

- 135 Degree Glass to Glass Hinge
- Brushed Nickel Finish
- Square Finish Edges
- Suitable for 8mm & 10mm Glass
- "D" Style Glass Cutouts
- Self Closing from approximately 25 Degrees
- Dual Action opens inwards and outwards
- Made from solid brass

## **Custom Mitre cut glass required for Hinge Panel**

Maximum Door Weight when 2 hinges used is 35kg

Maximum Door Width when 2 hinges used is 800mm

This glass 135 degree shower screen door hinge is also available in:

## 2 required per door

- 135 Degree Glass to Glass Hinge
- Brushed Nickel Finish
- Square Finish Edges
- Suitable for 8mm & 10mm Glass
- "D" Style Glass Cutouts
- Self Closing from approximately 25 Degrees
- Dual Action opens inwards and outwards
- · Made from solid brass