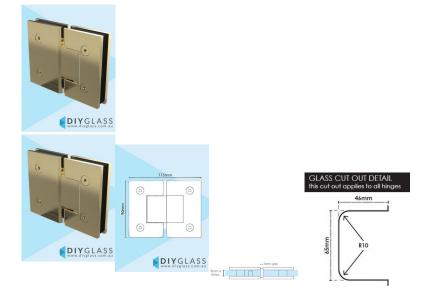

## 2 required per door

- Glass to Glass Hinge
- Brushed Brass / Gold Finish
- Square Finish Edges
- Suitable for 8mm & 10mm Glass
- "D" Style Glass Cutouts
- Self Closing from approximately 25 Degrees
- Dual Action opens inwards and outwards (90 Degrees inwards and Outwards)
- Will hold door at 90 degrees inwards, 90 Degree Outwards and 180 Degrees closed.
- Made from solid brass
- Allen Key & Gaskets included

Maximum Door Weight when 2 hinges used is 35kg

Maximum Door Width when 2 hinges used is 800mm

This glass shower screen door hinge is also available in:

- Polished Chrome
- <u>Matt Black</u>
- Matt White
- Brushed Nickel
- <u>Gunmetal Grey</u>

## Description

2 required per door

- · Glass to Glass Hinge
- Brushed Brass / Gold Finish
- Square Finish Edges
- Suitable for 8mm & 10mm Glass
- "D" Style Glass Cutouts
- Self Closing from approximately 25 Degrees
- Dual Action opens inwards and outwards (90 Degrees inwards and Outwards)
- Will hold door at 90 degrees inwards, 90 Degree Outwards and 180 Degrees closed.
- Made from solid brass
- Allen Key & Gaskets included

Maximum Door Weight when 2 hinges used is 35kg

Maximum Door Width when 2 hinges used is 800mm

This glass shower screen door hinge is also available in:

- Polished Chrome
- <u>Matt Black</u>
  <u>Matt White</u>

- Brushed Nickel
   Gunmetal Grey