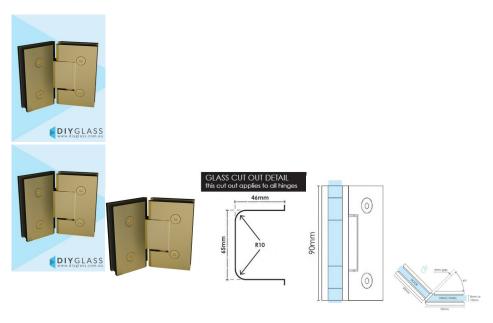

### **Custom Mitre cut glass required for Hinge Panel**

Maximum Door Weight when 2 hinges used is 35kg

Maximum Door Width when 2 hinges used is 800mm

This glass 135 degree shower screen door hinge is also available in: