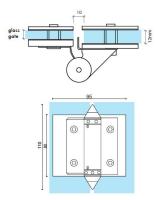

## **Glass to Glass Pool Fence Gate Hinge Set**

- Glass to Glass Gate Hinge
- Use for Glass Pool Fence Gate or Glass Balustrade Gate
- Suits 8 & 10mm Glass Gates
- Suits 12mm Hinge Panel
- 316 Grade Stainless
- Gate needs to be drilled with 4 x 10mm Holes (24mm in from the side and 47 apart)
- Hinge panel needs to be drilled 4 x 14mm Holes (40mm in from the side and 60mm apart)
- For best results allow for a 10mm gap between the hinge panel and gate

Rating: Not Rated Yet **Price** \$152.45

\$152.45

Ask a question about this product

Description

- Glass to Glass Gate Hinge
- Use for Glass Pool Fence Gate or Glass Balustrade Gate
- Suits 8 & 10mm Glass Gates
- Suits 12mm Hinge Panel
- 316 Grade Stainless
- Gate needs to be drilled with 4 x 10mm Holes (24mm in from the side and 47 apart)
- Hinge panel needs to be drilled 4 x 14mm Holes (40mm in from the side and 60mm apart)
  For best results allow for a 10mm gap between the hinge panel and gate