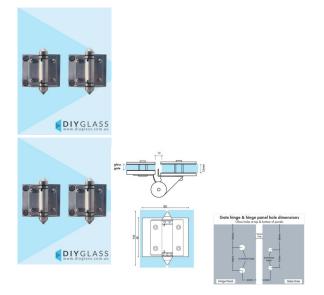

## **Glass to Glass Pool Fence Gate Hinge Set**

- Glass to Glass Gate Hinge
- Use for Glass Pool Fence Gate or Glass Balustrade Gate
- Suits 8 & 10mm Glass Gates
- Suits 12mm Hinge Panel
- 316 Grade Stainless
- Gate needs to be drilled with 4 x 10mm Holes (24mm in from the side and 47 apart)
- Hinge panel needs to be drilled 4 x 14mm Holes (40mm in from the side and 60mm apart)
- For best results allow for a 10mm gap between the hinge panel and gate

Rating: Not Rated Yet **Price** \$152.45

\$152.45

Ask a question about this product

Description

- Glass to Glass Gate Hinge
- Use for Glass Pool Fence Gate or Glass Balustrade Gate
- Suits 8 & 10mm Glass Gates
- Suits 12mm Hinge Panel
- 316 Grade Stainless
- Gate needs to be drilled with 4 x 10mm Holes (24mm in from the side and 47 apart)
- Hinge panel needs to be drilled 4 x 14mm Holes (40mm in from the side and 60mm apart)
  For best results allow for a 10mm gap between the hinge panel and gate