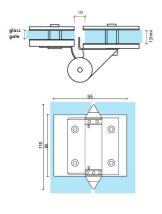

## **Glass to Glass Pool Fence Gate Hinge Set**

- Glass to Glass Gate Hinge
- Use for Glass Pool Fence Gate or Glass Balustrade Gate
- Suits 8 & 10mm Glass Gates
- Suits 12mm Hinge Panel
- 316 Grade Stainless
- Gate needs to be drilled with 4 x 10mm Holes (24mm in from the side and 47 apart)
- Hinge panel needs to be drilled 4 x 14mm Holes (40mm in from the side and 60mm apart)
- For best results allow for a 10mm gap between the hinge panel and gate

Rating: Not Rated Yet **Price** \$152.45

\$152.45

Ask a question about this product

Description

- Glass to Glass Gate Hinge
- Use for Glass Pool Fence Gate or Glass Balustrade Gate
- Suits 8 & 10mm Glass Gates
- Suits 12mm Hinge Panel
- 316 Grade Stainless
- Gate needs to be drilled with 4 x 10mm Holes (24mm in from the side and 47 apart)
- Hinge panel needs to be drilled 4 x 14mm Holes (40mm in from the side and 60mm apart)
  For best results allow for a 10mm gap between the hinge panel and gate