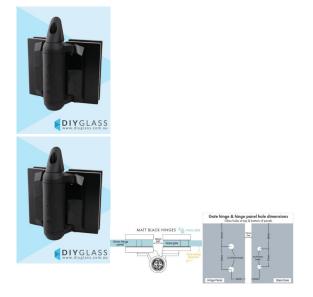

## Matt Black Glass to Glass Pool Fence Gate Hinge Set

- Matt Black Glass to Glass Gate Hinge
- Use for Glass Pool Fence Gate or Glass Balustrade Gate
- Suits 8 & 10mm Glass Gates
- Suits 12mm Hinge Panel
- 316 Grade Stainless powder coated backing plate
- · Sold as a pair
- · Gate needs to be drilled with 4 x 10mm Holes (24mm in from the side and 47 apart)
- Hinge panel needs to be drilled 4 x 14mm Holes (40mm in from the side and 60mm apart)
- For best results allow for a 16mm gap between the hinge panel and gate

## Description

- Matt Black Glass to Glass Gate Hinge
- Use for Glass Pool Fence Gate or Glass Balustrade Gate
- Suits 8 & 10mm Glass Gates
- Suits 12mm Hinge Panel
- 316 Grade Stainless powder coated backing plate
- · Sold as a pair
- Gate needs to be drilled with 4 x 10mm Holes (24mm in from the side and 47 apart)
- Hinge panel needs to be drilled 4 x 14mm Holes (40mm in from the side and 60mm apart)
- For best results allow for a 16mm gap between the hinge panel and gate