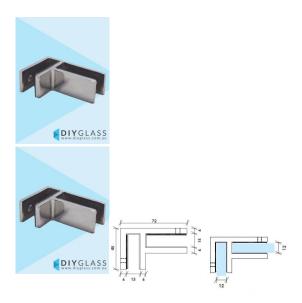

## Glass to Glass - 90 Degree Corner - Glass Brace for Stiffening Glass Pool Fences

Used as a rigidity brace on a glass pool fence or glass balustrade.

- Glass to Glass at a 90 Degree Corner
- Use for Stiffening Glass Pool Fences
- Suitable for 12mm Glass
- Friction fixed so not holes in glass required.
- Made from solid 316 Grade Stainless
- Available in Mirror or Satin finish

## Description

Used as a rigidity brace on a glass pool fence or glass balustrade.

- Glass to Glass at a 90 Degree Corner
- Use for Stiffening Glass Pool Fences
- Suitable for 12mm Glass
- Friction fixed so not holes in glass required.
- Made from solid 316 Grade Stainless

• Available in Mirror or Satin finish

This product is also available in Matt Black Here.