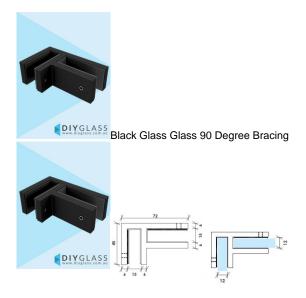

## Black Glass to Glass - 90 Degree Corner - Glass Brace for Stiffening Glass Pool Fences

Used as a rigidity brace on a glass pool fence or glass balustrade.

- Black Glass to Glass at a 90 Degree Corner
- Use for Stiffening Glass Pool Fences
- Suitable for 12mm Glass
- Friction fixed so not holes in glass required.
- Made from Powder Coated solid 316 Grade Stainless

## Description

Used as a rigidity brace on a glass pool fence or glass balustrade.

- Black Glass to Glass at a 90 Degree Corner
- Use for Stiffening Glass Pool Fences
- Suitable for 12mm Glass
- Friction fixed so not holes in glass required.
- Made from Powder Coated solid 316 Grade Stainless