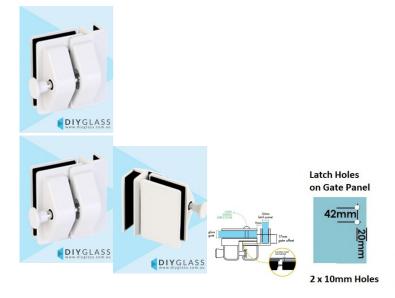

## White Deluxe Glass to Glass 90 Degree Internal Angle Pool Fence Gate Latch

- Glass to Glass at a 90 Degree Internal Angle Latch
- Use for Glass Pool Fence Gate or Glass Balustrade Gate
- Requires Gate to be drilled (2 x 10mm Holes, 20mm in from edge and 42mm apart)
- Latch Panel must be 12mm No holes required
- Suits 8, 10 and 12mm gates
- For best results leave a 9mm gap between the gate and latch panel

## Description

- Glass to Glass at a 90 Degree Internal Angle Latch
- Use for Glass Pool Fence Gate or Glass Balustrade Gate
- Requires Gate to be drilled (2 x 10mm Holes, 20mm in from edge and 42mm apart)
- · Latch Panel must be 12mm No holes required
- Suits 8, 10 and 12mm gates
- For best results leave a 9mm gap between the gate and latch panel