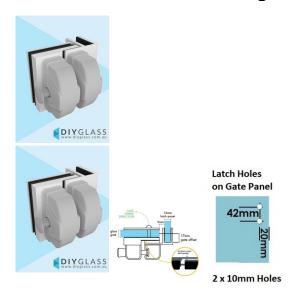

## White Glass to Glass 90 Degree Internal Angle Pool Fence Gate Latch

- Glass to Glass at a 90 Degree Internal Angle Latch
- Use for Glass Pool Fence Gate or Glass Balustrade Gate
- Backing Plates are White Powder Coated 316 Stainless Steel
- · Latch is White Polymer
- Requires Gate to be drilled (2 x 10mm Holes, 20mm in from edge and 42mm apart)
- Latch Panel must be 12mm No holes required
- Suits 8, 10 and 12mm gates
- For best results leave a 9mm gap between the gate and latch panel

## Description

- Glass to Glass at a 90 Degree Internal Angle Latch
- Use for Glass Pool Fence Gate or Glass Balustrade Gate
- Backing Plates are White Powder Coated 316 Stainless Steel
- Latch is White Polymer
- Requires Gate to be drilled (2 x 10mm Holes, 20mm in from edge and 42mm apart)
- Latch Panel must be 12mm No holes required
- Suits 8, 10 and 12mm gates
- For best results leave a 9mm gap between the gate and latch panel