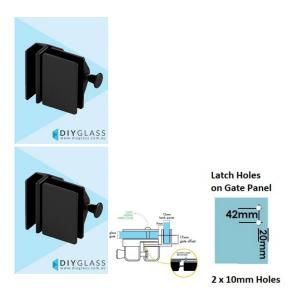

## Black Deluxe Glass to Glass 90 Degree Internal Angle Pool Fence Gate Latch

- Glass to Glass at a 90 Degree Internal Angle Latch
- Use for Glass Pool Fence Gate or Glass Balustrade Gate
- Requires Gate to be drilled (2 x 10mm Holes, 20mm in from edge and 42mm apart)
- Latch Panel must be 12mm No holes required
- Suits 8, 10 and 12mm gates
- For best results leave a 9mm gap between the gate and latch panel

## Description

- Glass to Glass at a 90 Degree Internal Angle Latch
- Use for Glass Pool Fence Gate or Glass Balustrade Gate
- Requires Gate to be drilled (2 x 10mm Holes, 20mm in from edge and 42mm apart)
- Latch Panel must be 12mm No holes required
- Suits 8, 10 and 12mm gates
- For best results leave a 9mm gap between the gate and latch panel