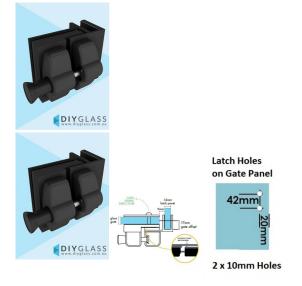

## Black Glass to Glass 90 Degree Internal Angle Pool Fence Gate Latch

- · Glass to Glass at a 90 Degree Internal Angle Latch
- Use for Glass Pool Fence Gate or Glass Balustrade Gate
- Backing Plates are Black Powder Coated 316 Stainless Steel
- Latch is Black Polymer
- Requires Gate to be drilled (2 x 10mm Holes, 20mm in from edge and 42mm apart)
- Latch Panel must be 12mm No holes required
- Suits 8, 10 and 12mm gates
- For best results leave a 9mm gap between the gate and latch panel

## Description

- Glass to Glass at a 90 Degree Internal Angle Latch
- Use for Glass Pool Fence Gate or Glass Balustrade Gate
- Backing Plates are Black Powder Coated 316 Stainless Steel
- Latch is Black Polymer
- Requires Gate to be drilled (2 x 10mm Holes, 20mm in from edge and 42mm apart)
- Latch Panel must be 12mm No holes required
- Suits 8, 10 and 12mm gates
- For best results leave a 9mm gap between the gate and latch panel