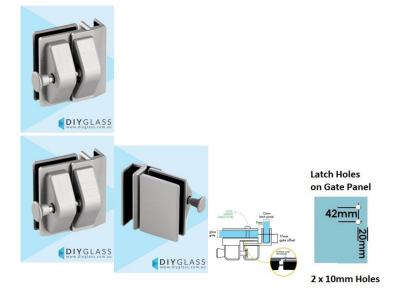

## Deluxe Satin Glass to Glass 90 Degree Internal Angle Pool Fence Gate Latch

- Glass to Glass at a 90 Degree Internal Angle Latch
- Use for Glass Pool Fence Gate or Glass Balustrade Gate
- Requires Gate to be drilled (2 x 10mm Holes, 20mm in from edge and 42mm apart)
- Latch Panel must be 12mm No holes required
- Suits 8, 10 and 12mm gates
- For best results leave a 9mm gap between the gate and latch panel

View Technical Drawings Here

View Installation Instructions Here

Rating: Not Rated Yet **Price** \$124.00

\$124.00

Ask a question about this product

Description

- Glass to Glass at a 90 Degree Internal Angle Latch
- Use for Glass Pool Fence Gate or Glass Balustrade Gate
- Requires Gate to be drilled (2 x 10mm Holes, 20mm in from edge and 42mm apart)
- Latch Panel must be 12mm No holes required
- Suits 8, 10 and 12mm gates
- For best results leave a 9mm gap between the gate and latch panel