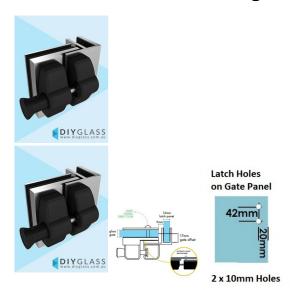

## Satin Glass to Glass 90 Degree Internal Angle Pool Fence Gate Latch

- Glass to Glass at a 90 Degree Internal Angle Latch
- Use for Glass Pool Fence Gate or Glass Balustrade Gate
- Backing Plates are Satin Finish 316 Stainless Steel
- Latch is Black Polymer
- Requires Gate to be drilled (2 x 10mm Holes, 20mm in from edge and 42mm apart)
- Latch Panel must be 12mm No holes required
- Suits 8, 10 and 12mm gates
- For best results leave a 9mm gap between the gate and latch panel

## Description

- Glass to Glass at a 90 Degree Internal Angle Latch
- Use for Glass Pool Fence Gate or Glass Balustrade Gate
- Backing Plates are Satin Finish 316 Stainless Steel
- Latch is Black Polymer
- Requires Gate to be drilled (2 x 10mm Holes, 20mm in from edge and 42mm apart)
- Latch Panel must be 12mm No holes required
- Suits 8, 10 and 12mm gates
- For best results leave a 9mm gap between the gate and latch panel