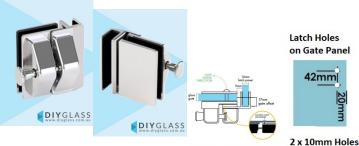

## **Deluxe Polished Glass to Glass 90 Degree Internal Angle Pool Fence Gate**Latch

- Glass to Glass at a 90 Degree Internal Angle Latch
- Use for Glass Pool Fence Gate or Glass Balustrade Gate
- Requires Gate to be drilled (2 x 10mm Holes, 20mm in from edge and 42mm apart)
- Latch Panel must be 12mm No holes required
- Suits 8, 10 and 12mm gates
- For best results leave a 9mm gap between the gate and latch panel

## Description

- Glass to Glass at a 90 Degree Internal Angle Latch
- Use for Glass Pool Fence Gate or Glass Balustrade Gate
- Requires Gate to be drilled (2 x 10mm Holes, 20mm in from edge and 42mm apart)
- Latch Panel must be 12mm No holes required
- Suits 8, 10 and 12mm gates
- For best results leave a 9mm gap between the gate and latch panel