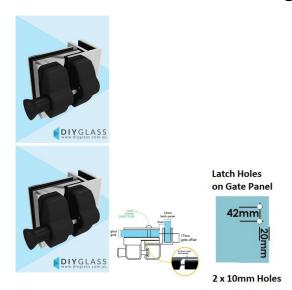

## Polished Glass to Glass 90 Degree Internal Angle Pool Fence Gate Latch

- Glass to Glass at a 90 Degree Internal Angle Latch
- Use for Glass Pool Fence Gate or Glass Balustrade Gate
- Backing Plates are Polished 316 Stainless Steel
- Latch is Black Polymer
- Requires Gate to be drilled (2 x 10mm Holes, 20mm in from edge and 42mm apart)
- Latch Panel must be 12mm No holes required
- Suits 8, 10 and 12mm gates
- For best results leave a 9mm gap between the gate and latch panel

## Description

- Glass to Glass at a 90 Degree Internal Angle Latch
- Use for Glass Pool Fence Gate or Glass Balustrade Gate
- Backing Plates are Polished 316 Stainless Steel
- Latch is Black Polymer
- Requires Gate to be drilled (2 x 10mm Holes, 20mm in from edge and 42mm apart)
- Latch Panel must be 12mm No holes required
- Suits 8, 10 and 12mm gates
- For best results leave a 9mm gap between the gate and latch panel