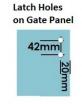

## Matt White Glass to Glass 90 Degree External Latch

2 x 10mm Holes

- Glass to Glass at a 90 Degree External Angle Latch
- Use for Glass Pool Fence Gate or Glass Balustrade Gate
- Latch and Backing plates are Matt White
- Requires Gate to be drilled (2 x 10mm Holes, 20mm in from edge and 42mm apart)
- Latch Panel must be 12mm No holes required
- Suits 8, 10 and 12mm gates
- For best results leave a 9mm gap between the gate and latch panel

## Description

- Glass to Glass at a 90 Degree External Angle Latch
- Use for Glass Pool Fence Gate or Glass Balustrade Gate
- · Latch and Backing plates are Matt White
- Requires Gate to be drilled (2 x 10mm Holes, 20mm in from edge and 42mm apart)
- Latch Panel must be 12mm No holes required
- Suits 8, 10 and 12mm gates
- For best results leave a 9mm gap between the gate and latch panel