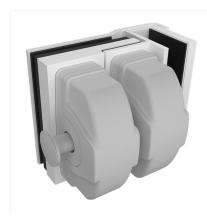

## Matt White Glass to Glass 90 Degree External Latch

2 x 10mm Holes

- Glass to Glass at a 90 Degree External Angle Latch
- Use for Glass Pool Fence Gate or Glass Balustrade Gate
- Latch and Backing plates are Matt White
- Requires Gate to be drilled (2 x 10mm Holes, 20mm in from edge and 42mm apart)
- Latch Panel must be 12mm No holes required
- Suits 8, 10 and 12mm gates
- For best results leave a 9mm gap between the gate and latch panel

## Description

- Glass to Glass at a 90 Degree External Angle Latch
- Use for Glass Pool Fence Gate or Glass Balustrade Gate
- · Latch and Backing plates are Matt White
- Requires Gate to be drilled (2 x 10mm Holes, 20mm in from edge and 42mm apart)
- Latch Panel must be 12mm No holes required
- Suits 8, 10 and 12mm gates
- For best results leave a 9mm gap between the gate and latch panel