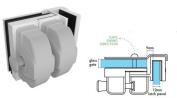

## Matt White Glass to Glass 90 Degree External Latch

2 x 10mm Holes

- Glass to Glass at a 90 Degree External Angle Latch
- Use for Glass Pool Fence Gate or Glass Balustrade Gate
- Latch and Backing plates are Matt White
- Requires Gate to be drilled (2 x 10mm Holes, 20mm in from edge and 42mm apart)
- Latch Panel must be 12mm No holes required
- Suits 8, 10 and 12mm gates
- For best results leave a 9mm gap between the gate and latch panel

## Description

- Glass to Glass at a 90 Degree External Angle Latch
- Use for Glass Pool Fence Gate or Glass Balustrade Gate
- · Latch and Backing plates are Matt White
- Requires Gate to be drilled (2 x 10mm Holes, 20mm in from edge and 42mm apart)
- Latch Panel must be 12mm No holes required
- Suits 8, 10 and 12mm gates
- For best results leave a 9mm gap between the gate and latch panel