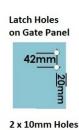

## **Deluxe Matt White Glass to Glass 90 Degree External Latch**

- Glass to Glass at a 90 Degree External Angle Latch
- Use for Glass Pool Fence Gate or Glass Balustrade Gate
- Latch and Backing plates are Matt White
- Requires Gate to be drilled (2 x 10mm Holes, 20mm in from edge and 42mm apart)
- Latch Panel must be 12mm No holes required
- Suits 8, 10 and 12mm gates
- For best results leave a 9mm gap between the gate and latch panel

## Description

- Glass to Glass at a 90 Degree External Angle Latch
- Use for Glass Pool Fence Gate or Glass Balustrade Gate
- · Latch and Backing plates are Matt White
- Requires Gate to be drilled (2 x 10mm Holes, 20mm in from edge and 42mm apart)
- Latch Panel must be 12mm No holes required
- Suits 8, 10 and 12mm gates
- For best results leave a 9mm gap between the gate and latch panel