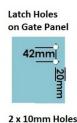

## Deluxe Matt Black Glass to Glass 90 Degree External Latch

- Glass to Glass at a 90 Degree External Angle Latch
  Use for Glass Pool Fence Gate or Glass Balustrade Gate
- Latch and Backing plates are Matt Black
- Requires Gate to be drilled (2 x 10mm Holes, 20mm in from edge and 42mm apart)
- Latch Panel must be 12mm No holes required
- Suits 8, 10 and 12mm gates
- For best results leave a 9mm gap between the gate and latch panel

## Description

- Glass to Glass at a 90 Degree External Angle Latch
- Use for Glass Pool Fence Gate or Glass Balustrade Gate
- Latch and Backing plates are Matt Black
- Requires Gate to be drilled (2 x 10mm Holes, 20mm in from edge and 42mm apart)
- Latch Panel must be 12mm No holes required
- Suits 8, 10 and 12mm gates
- For best results leave a 9mm gap between the gate and latch panel