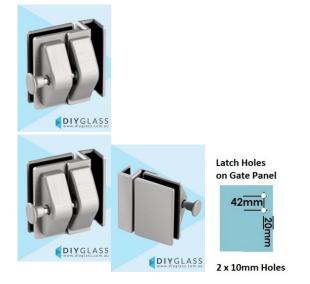

## **Deluxe Satin Glass to Glass 90 Degree External Latch**

- Glass to Glass at a 90 Degree External Angle Latch
- Use for Glass Pool Fence Gate or Glass Balustrade Gate
- Latch and Backing plates are Satin Stainless
- Requires Gate to be drilled (2 x 10mm Holes, 20mm in from edge and 42mm apart)
- Latch Panel must be 12mm No holes required
- Suits 8, 10 and 12mm gates
- For best results leave a 9mm gap between the gate and latch panel

## Description

- Glass to Glass at a 90 Degree External Angle Latch
- Use for Glass Pool Fence Gate or Glass Balustrade Gate
- Latch and Backing plates are Satin Stainless
- Requires Gate to be drilled (2 x 10mm Holes, 20mm in from edge and 42mm apart)
- Latch Panel must be 12mm No holes required
- Suits 8, 10 and 12mm gates
- For best results leave a 9mm gap between the gate and latch panel