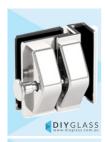

## **Deluxe Polished Glass to Glass 90 Degree External Latch**

- Glass to Glass at a 90 Degree External Angle Latch
- Use for Glass Pool Fence Gate or Glass Balustrade Gate
- Latch and Backing plates are Polished Stainless Steel
- Requires Gate to be drilled (2 x 10mm Holes, 20mm in from edge and 42mm apart)
- Latch Panel must be 12mm No holes required
- Suits 8, 10 and 12mm gates
- For best results leave a 9mm gap between the gate and latch panel

## Description

- Glass to Glass at a 90 Degree External Angle Latch
- Use for Glass Pool Fence Gate or Glass Balustrade Gate
- Latch and Backing plates are Polished Stainless Steel
- Requires Gate to be drilled (2 x 10mm Holes, 20mm in from edge and 42mm apart)
- Latch Panel must be 12mm No holes required
- Suits 8, 10 and 12mm gates
- For best results leave a 9mm gap between the gate and latch panel