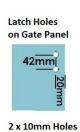

## **Deluxe Polished Glass to Glass 90 Degree External Latch**

- Glass to Glass at a 90 Degree External Angle Latch
- Use for Glass Pool Fence Gate or Glass Balustrade Gate
- Latch and Backing plates are Polished Stainless Steel
- Requires Gate to be drilled (2 x 10mm Holes, 20mm in from edge and 42mm apart)
- Latch Panel must be 12mm No holes required
- Suits 8, 10 and 12mm gates
- For best results leave a 9mm gap between the gate and latch panel

## Description

- Glass to Glass at a 90 Degree External Angle Latch
- Use for Glass Pool Fence Gate or Glass Balustrade Gate
- Latch and Backing plates are Polished Stainless Steel
- Requires Gate to be drilled (2 x 10mm Holes, 20mm in from edge and 42mm apart)
- Latch Panel must be 12mm No holes required
- Suits 8, 10 and 12mm gates
- For best results leave a 9mm gap between the gate and latch panel