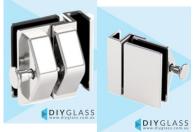

## **Deluxe Polished Glass to Glass 90 Degree External Latch**

- Glass to Glass at a 90 Degree External Angle Latch
- Use for Glass Pool Fence Gate or Glass Balustrade Gate
- Latch and Backing plates are Polished Stainless Steel
- Requires Gate to be drilled (2 x 10mm Holes, 20mm in from edge and 42mm apart)
- Latch Panel must be 12mm No holes required
- Suits 8, 10 and 12mm gates
- For best results leave a 9mm gap between the gate and latch panel

## Description

- Glass to Glass at a 90 Degree External Angle Latch
- Use for Glass Pool Fence Gate or Glass Balustrade Gate
- Latch and Backing plates are Polished Stainless Steel
- Requires Gate to be drilled (2 x 10mm Holes, 20mm in from edge and 42mm apart)
- Latch Panel must be 12mm No holes required
- Suits 8, 10 and 12mm gates
- For best results leave a 9mm gap between the gate and latch panel