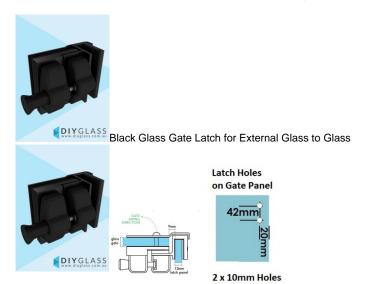

## Matt Black Glass to Glass 90 Degree External Latch

- Glass to Glass at a 90 Degree External Angle Latch
- Use for Glass Pool Fence Gate or Glass Balustrade Gate
- Latch and Backing plates are Matt Black
- Requires Gate to be drilled (2 x 10mm Holes, 20mm in from edge and 42mm apart)
- Latch Panel must be 12mm No holes required
- Suits 8, 10 and 12mm gates
- For best results leave a 9mm gap between the gate and latch panel

## Description

- Glass to Glass at a 90 Degree External Angle Latch
- Use for Glass Pool Fence Gate or Glass Balustrade Gate
- Latch and Backing plates are Matt Black
- Requires Gate to be drilled (2 x 10mm Holes, 20mm in from edge and 42mm apart)
- Latch Panel must be 12mm No holes required
- Suits 8, 10 and 12mm gates
- For best results leave a 9mm gap between the gate and latch panel