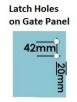

## Satin Stainless Glass to Glass 90 Degree External Latch

2 x 10mm Holes

- Glass to Glass at a 90 Degree External Angle Latch
- Use for Glass Pool Fence Gate or Glass Balustrade Gate
- Backing Plates are 316 Stainless Steel
- Latch is Black Polymer
- Requires Gate to be drilled (2 x 10mm Holes, 20mm in from edge and 42mm apart)
- Latch Panel must be 12mm No holes required
- Suits 8, 10 and 12mm gates
- For best results leave a 9mm gap between the gate and latch panel

## Description

- Glass to Glass at a 90 Degree External Angle Latch
- Use for Glass Pool Fence Gate or Glass Balustrade Gate
- Backing Plates are 316 Stainless Steel
- Latch is Black Polymer
- Requires Gate to be drilled (2 x 10mm Holes, 20mm in from edge and 42mm apart)
- Latch Panel must be 12mm No holes required
- Suits 8, 10 and 12mm gates
- For best results leave a 9mm gap between the gate and latch panel