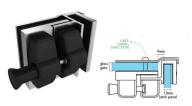

## Satin Stainless Glass to Glass 90 Degree External Latch

2 x 10mm Holes

- Glass to Glass at a 90 Degree External Angle Latch
- Use for Glass Pool Fence Gate or Glass Balustrade Gate
- Backing Plates are 316 Stainless Steel
- Latch is Black Polymer
- Requires Gate to be drilled (2 x 10mm Holes, 20mm in from edge and 42mm apart)
- Latch Panel must be 12mm No holes required
- Suits 8, 10 and 12mm gates
- For best results leave a 9mm gap between the gate and latch panel

## Description

- Glass to Glass at a 90 Degree External Angle Latch
- Use for Glass Pool Fence Gate or Glass Balustrade Gate
- Backing Plates are 316 Stainless Steel
- Latch is Black Polymer
- Requires Gate to be drilled (2 x 10mm Holes, 20mm in from edge and 42mm apart)
- Latch Panel must be 12mm No holes required
- Suits 8, 10 and 12mm gates
- For best results leave a 9mm gap between the gate and latch panel