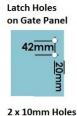

## Polished Stainless Glass to Glass 90 Degree External Latch

- Glass to Glass at a 90 Degree External Angle Latch
- Use for Glass Pool Fence Gate or Glass Balustrade Gate
- Backing Plates are 316 Stainless Steel
- Requires Gate to be drilled (2 x 10mm Holes, 20mm in from edge and 42mm apart)
- Latch Panel must be 12mm No holes required
- Suits 8, 10 and 12mm gates
- For best results leave a 9mm gap between the gate and latch panel

## Description

- Glass to Glass at a 90 Degree External Angle Latch
- Use for Glass Pool Fence Gate or Glass Balustrade Gate
- Backing Plates are 316 Stainless Steel
- Requires Gate to be drilled (2 x 10mm Holes, 20mm in from edge and 42mm apart)
- Latch Panel must be 12mm No holes required
- Suits 8, 10 and 12mm gates
- For best results leave a 9mm gap between the gate and latch panel