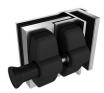

## Polished Stainless Glass to Glass 90 Degree External Latch

- Glass to Glass at a 90 Degree External Angle Latch
- Use for Glass Pool Fence Gate or Glass Balustrade Gate
- Backing Plates are 316 Stainless Steel
- Requires Gate to be drilled (2 x 10mm Holes, 20mm in from edge and 42mm apart)
- Latch Panel must be 12mm No holes required
- Suits 8, 10 and 12mm gates
- For best results leave a 9mm gap between the gate and latch panel

## Description

- Glass to Glass at a 90 Degree External Angle Latch
- Use for Glass Pool Fence Gate or Glass Balustrade Gate
- Backing Plates are 316 Stainless Steel
- Requires Gate to be drilled (2 x 10mm Holes, 20mm in from edge and 42mm apart)
- Latch Panel must be 12mm No holes required
- Suits 8, 10 and 12mm gates
- For best results leave a 9mm gap between the gate and latch panel