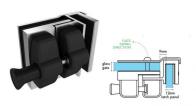

## Polished Stainless Glass to Glass 90 Degree External Latch

- Glass to Glass at a 90 Degree External Angle Latch
- Use for Glass Pool Fence Gate or Glass Balustrade Gate
- Backing Plates are 316 Stainless Steel
- Requires Gate to be drilled (2 x 10mm Holes, 20mm in from edge and 42mm apart)
- Latch Panel must be 12mm No holes required
- Suits 8, 10 and 12mm gates
- For best results leave a 9mm gap between the gate and latch panel

## Description

- Glass to Glass at a 90 Degree External Angle Latch
- Use for Glass Pool Fence Gate or Glass Balustrade Gate
- Backing Plates are 316 Stainless Steel
- Requires Gate to be drilled (2 x 10mm Holes, 20mm in from edge and 42mm apart)
- Latch Panel must be 12mm No holes required
- Suits 8, 10 and 12mm gates
- For best results leave a 9mm gap between the gate and latch panel