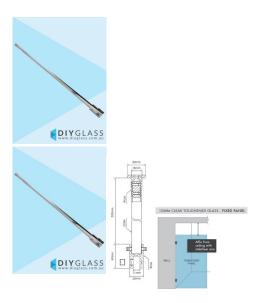

## Glass to Ceiling Adjustable Brace Bracket - Chrome Plated - For Shower Screen

Used to stiffen and brace a Return/Fixed panel by tying it to the ceiling.

- · Ceiling to Glass support arm
- Adjustable length by cutting the tube to the required length.
- Hidden fixing wall installation for a neat finish.
- Suitable for 8 and 10mm thick glass
- Compression/friction screws secure to the glass. No holes in glass required
- Made from Brass with Stainless Steel Tube

## Description

Used to stiffen and brace a Return/Fixed panel by tying it to the ceiling.

- Ceiling to Glass support arm
- Adjustable length by cutting the tube to the required length.
- Hidden fixing wall installation for a neat finish.
- Suitable for 8 and 10mm thick glass
- Compression/friction screws secure to the glass. No holes in glass required
- Made from Brass with Stainless Steel Tube