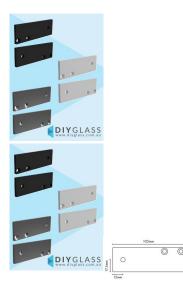

## Flat Wall Plate for 35x35mm Aluminium Glass Top Rail

- Flat Wall Plate
- Ideal when it is a tight gap between the glass and the wall and a standard wall bracket will not fit
- 105mm W x 35mm H x 5mm T
- 2 Pcs per pack (1 x left and 1 x right handed)
- Screws to the end of the rail via 2 x Countersunk Holes in the wall bracket.
- 1 x 6.5mm Counter Sunk Fixing Hole
- · Includes 4 x CSK Fixing Screws for securing the plates to the rail

Description

- Flat Wall Plate
- Ideal when it is a tight gap between the glass and the wall and a standard wall bracket will not fit
- 105mm W x 35mm H x 5mm T
- 2 Pcs per pack (1 x left and 1 x right handed)
- Screws to the end of the rail via 2 x Countersunk Holes in the wall bracket.

- 1 x 6.5mm Counter Sunk Fixing Hole
- Includes 4 x CSK Fixing Screws for securing the plates to the rail

Available in:

- Stain Anodised
- Matt Black
- Matt White
- Mill finish Suitable for Powder coating to any colour of your choice.