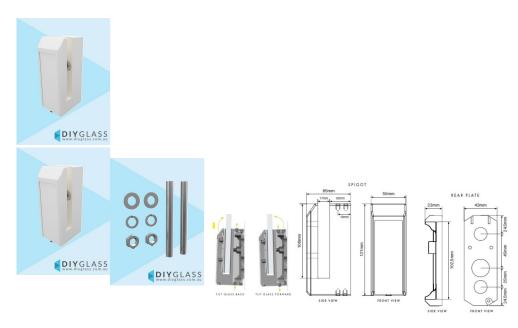

## White Face Mount Spigot with Tilt Adjustment and M12 Concrete Installation Kit

- Duplex Stainless Steel 2205
- Face mount spigot fix to vertical surface of concrete, timber/steel beams or bearers
- 2 part spigot for easy install: (1) rear plate fixed to vertical surface (2) spigot attaches to rear plate with 2 x M8 counter sunk screws
- Tilt Adjustable innovative design allows for tilt adjustment by simply turning top & bottom M8 grub screws
- Glass alignment adjustability is a huge installation advantage
- Timber/beam fixing 2 x fixing points in the rear plate for increased strength
- Concrete fixing ideal for narrow slabs with 1 x sturdy M18 fixing
- Neat finish slide in cover plate hides exposed screws on spigot front
- · Earthing terminal included
- 3mm stackable horseshoe packers sold separately that can be inserted behind rear plate to overcome uneven vertical surfaces

## Description

• Duplex Stainless Steel 2205

- Face mount spigot fix to vertical surface of concrete, timber/steel beams or bearers
- 2 part spigot for easy install: (1) rear plate fixed to vertical surface (2) spigot attaches to rear plate with 2 x M8 counter sunk screws
- Tilt Adjustable innovative design allows for tilt adjustment by simply turning top & bottom M8 grub screws
- Glass alignment adjustability is a huge installation advantage
- Timber/beam fixing 2 x fixing points in the rear plate for increased strength
- Concrete fixing ideal for narrow slabs with 1 x sturdy M18 fixing
- Neat finish slide in cover plate hides exposed screws on spigot front
- · Earthing terminal included
- 3mm stackable horseshoe packers sold separately that can be inserted behind rear plate to overcome uneven vertical surfaces