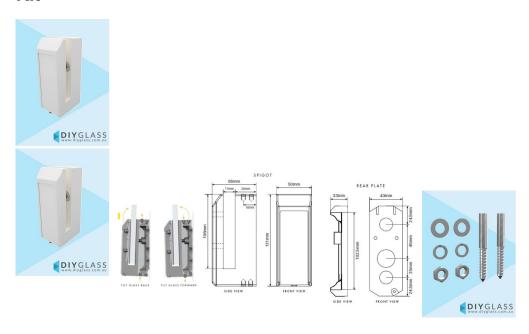

## White Face Mount Spigot with Tilt Adjustment and M12 Timber Installation Kit

- Duplex Stainless Steel 2205
- Face mount spigot fix to vertical surface of concrete, timber/steel beams or bearers
- 2 part spigot for easy install: (1) rear plate fixed to vertical surface (2) spigot attaches to rear plate with 2 x M8 counter sunk screws
- Tilt Adjustable innovative design allows for tilt adjustment by simply turning top & bottom M8 grub screws
- Glass alignment adjustability is a huge installation advantage
- Timber/beam fixing 2 x fixing points in the rear plate for increased strength
- Concrete fixing ideal for narrow slabs with 1 x sturdy M18 fixing
- Neat finish slide in cover plate hides exposed screws on spigot front
- · Earthing terminal included
- 3mm stackable horseshoe packers sold separately that can be inserted behind rear plate to overcome uneven vertical surfaces

## Description

• Duplex Stainless Steel 2205

- Face mount spigot fix to vertical surface of concrete, timber/steel beams or bearers
- 2 part spigot for easy install: (1) rear plate fixed to vertical surface (2) spigot attaches to rear plate with 2 x M8 counter sunk screws
- Tilt Adjustable innovative design allows for tilt adjustment by simply turning top & bottom M8 grub screws
- Glass alignment adjustability is a huge installation advantage
- Timber/beam fixing 2 x fixing points in the rear plate for increased strength
- Concrete fixing ideal for narrow slabs with 1 x sturdy M18 fixing
- Neat finish slide in cover plate hides exposed screws on spigot front
- · Earthing terminal included
- 3mm stackable horseshoe packers sold separately that can be inserted behind rear plate to overcome uneven vertical surfaces