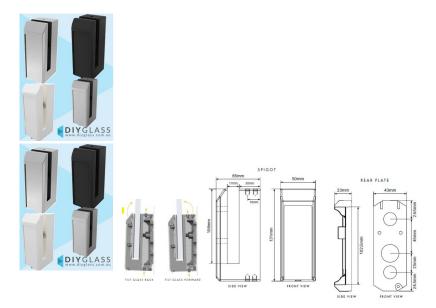

## Face Mount Spigots with Tilt Adjustment

- Duplex Stainless Steel 2205
- Face mount spigot fix to vertical surface of concrete, timber/steel beams or bearers
- 2 part spigot for easy install: (1) rear plate fixed to vertical surface (2) spigot attaches to rear plate with 2 x M8 counter sunk screws
- Tilt Adjustable innovative design allows for tilt adjustment by simply turning top & bottom M8 grub screws
- · Glass alignment adjustability is a huge installation advantage
- Timber/beam fixing 2 x fixing points in the rear plate for increased strength
- Concrete fixing ideal for narrow slabs with 1 x sturdy M18 fixing
- Neat finish slide in cover plate hides exposed screws on spigot front
- Earthing terminal included
- 3mm stackable horseshoe packers sold separately that can be inserted behind rear plate to overcome uneven vertical surfaces

Click Here to View Spigot Brochure

Click Here to View Installation Instructions

Rating: Not Rated Yet **Price** \$0.00

\$0.00

Ask a question about this product

Description

- Duplex Stainless Steel 2205
- Face mount spigot fix to vertical surface of concrete, timber/steel beams or bearers
- 2 part spigot for easy install: (1) rear plate fixed to vertical surface (2) spigot attaches to rear plate with 2 x M8 counter sunk screws
- Tilt Adjustable innovative design allows for tilt adjustment by simply turning top & bottom M8 grub screws

- Glass alignment adjustability is a huge installation advantage
- Timber/beam fixing 2 x fixing points in the rear plate for increased strength
- Concrete fixing ideal for narrow slabs with 1 x sturdy M18 fixing
  Neat finish slide in cover plate hides exposed screws on spigot front
- Earthing terminal included
- 3mm stackable horseshoe packers sold separately that can be inserted behind rear plate to overcome uneven vertical surfaces