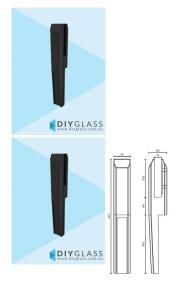

## Matt Black Edge Mount Spigot

## Edgemount Spigot – Face-Mount Glass Spigot

- Designed for face-mount (edge-mount) glass fencing and balustrade applications
- Ideal for decks, retaining walls, and slab edges where top-mounting isn't suitable
- Made from 2205 Duplex Stainless Steel for superior strength and corrosion resistance
- Compatible with 12mm toughened glass panels
- Matt Black Finish
- No core drilling required surface-fixed to vertical face
- Provides a sleek, modern frameless glass finish
- Suitable for pool fencing and balustrade installations
- **DIY-friendly** mounting system for easy installation

## Edgemount Spigot – Face-Mount Glass Spigot

- Designed for face-mount (edge-mount) glass fencing and balustrade applications
- · Ideal for decks, retaining walls, and slab edges where top-mounting isn't suitable

- Made from 2205 Duplex Stainless Steel for superior strength and corrosion resistance
- Compatible with 12mm toughened glass panels
- Matt Black Finish
- No core drilling required surface-fixed to vertical face
- Provides a sleek, modern frameless glass finish
- Suitable for pool fencing and balustrade installations
- DIY-friendly mounting system for easy installation