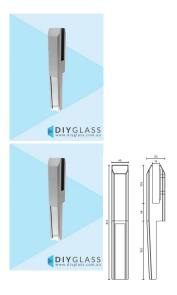

## **Satin Stainless Edge Mount Spigot**

## **Edgemount Spigot – Face-Mount Glass Spigot**

- Designed for face-mount (edge-mount) glass fencing and balustrade applications
- Ideal for decks, retaining walls, and slab edges where top-mounting isn't suitable
- Made from 2205 Duplex Stainless Steel for superior strength and corrosion resistance
- Compatible with 12mm toughened glass panels
- Satin finish Stainless
- No core drilling required surface-fixed to vertical face
- Provides a sleek, modern frameless glass finish
- Suitable for pool fencing and balustrade installations
- DIY-friendly mounting system for easy installation

## **Edgemount Spigot – Face-Mount Glass Spigot**

- Designed for face-mount (edge-mount) glass fencing and balustrade applications
- Ideal for decks, retaining walls, and slab edges where top-mounting isn't suitable

- Made from 2205 Duplex Stainless Steel for superior strength and corrosion resistance
- Compatible with 12mm toughened glass panels
- · Satin finish Stainless
- No core drilling required surface-fixed to vertical face
- Provides a sleek, modern frameless glass finish
- Suitable for pool fencing and balustrade installations
- DIY-friendly mounting system for easy installation