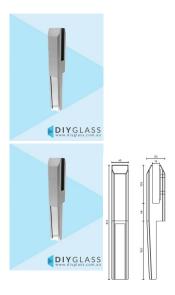

## **Polished Stainless Edge Mount Spigot**

## **Edgemount Spigot – Face-Mount Glass Spigot**

- Designed for face-mount (edge-mount) glass fencing and balustrade applications
- Ideal for decks, retaining walls, and slab edges where top-mounting isn't suitable
- Made from 2205 Duplex Stainless Steel for superior strength and corrosion resistance
- Compatible with 12mm toughened glass panels
- Mirror Polished Stainless
- No core drilling required surface-fixed to vertical face
- Provides a sleek, modern frameless glass finish
- Suitable for pool fencing and balustrade installations
- DIY-friendly mounting system for easy installation

**Important Note:** You must have at least 150mm of clearance under the spigot to slide the fixing cover back on after installation.

Rating: Not Rated Yet **Price** \$106.00

\$106.00

Ask a question about this product

## **Edgemount Spigot – Face-Mount Glass Spigot**

- Designed for face-mount (edge-mount) glass fencing and balustrade applications
- Ideal for decks, retaining walls, and slab edges where top-mounting isn't suitable

- Made from 2205 Duplex Stainless Steel for superior strength and corrosion resistance
- Compatible with 12mm toughened glass panels
- Mirror Polished Stainless
- No core drilling required surface-fixed to vertical face
- Provides a sleek, modern frameless glass finish
- Suitable for pool fencing and balustrade installations
- DIY-friendly mounting system for easy installation

Important Note: You must have at least 150mm of clearance under the spigot to slide the fixing cover back on after installation.

2 / 2