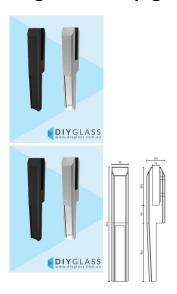

## **Edgemount Spigot – Face-Mount Glass Spigot**

- Designed for face-mount (edge-mount) glass fencing and balustrade applications
- Ideal for decks, retaining walls, and slab edges where top-mounting isn't suitable
- Made from 2205 Duplex Stainless Steel for superior strength and corrosion resistance
- Compatible with 12mm toughened glass panels
- Available in Mirror Polish, Matte Black, and Satin finishes
- No core drilling required surface-fixed to vertical face
- Provides a sleek, modern frameless glass finish
- Suitable for pool fencing and balustrade installations
- DIY-friendly mounting system for easy installation

## **Edgemount Spigot – Face-Mount Glass Spigot**

• Designed for face-mount (edge-mount) glass fencing and balustrade applications

- Ideal for decks, retaining walls, and slab edges where top-mounting isn't suitable
- Made from 2205 Duplex Stainless Steel for superior strength and corrosion resistance
- Compatible with 12mm toughened glass panels
- Available in Mirror Polish, Matte Black, and Satin finishes
- No core drilling required surface-fixed to vertical face
- Provides a sleek, modern frameless glass finish
- Suitable for pool fencing and balustrade installations
- DIY-friendly mounting system for easy installation