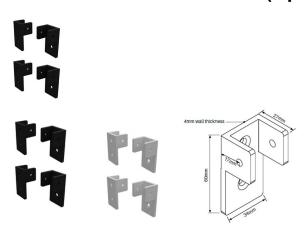

## **Extended BARR C Bracket Kit (4 pack)**

- Extended "C" bracket design for neat panel-to-post or wall fixing
- Made from high-strength extruded aluminium
- A stylish alternative to traditional full shroud brackets
- Includes 4 x Extended "C" brackets with matching stainless steel screws
- Fixing hardware:
  - 8 x SS304 Countersunk Screw (for aluminium posts)
  - 8 x SS304 Square Drive Panhead Screws (for panel rails)
- Available in powder-coated Black or White
- Rust-resistant and pool fencing compliant
- Ideal for use with Barr Aluminium Pool Fencing systems

## Description

- Extended "C" bracket design for neat panel-to-post or wall fixing
- Made from high-strength extruded aluminium
- A stylish alternative to traditional full shroud brackets
- Includes 4 x Extended "C" brackets with matching stainless steel screws
- Fixing hardware:
  - o 8 x SS304 Countersunk Screw (for aluminium posts)
  - 8 x SS304 Square Drive Panhead Screws (for panel rails)
- Available in powder-coated Black or White
- Rust-resistant and pool fencing compliant
- · Ideal for use with Barr Aluminium Pool Fencing systems