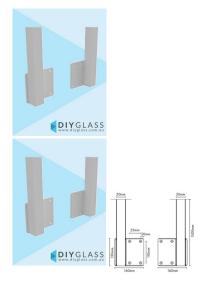

# **Specifications:**

- Position: End Post Pack (Left & Right Posts)
- Finish: White
- Height: 1500mm
- Post Dimensions: 50mm x 50mm with 4mm wall thickness
- Face Plate Thickness: 10mm
- Material: Aluminium Alloy 6061 T6

### **Specifications:**

- Position: End Post Pack (Left & Right Posts)
- Finish: White
- Height: 1500mm
- Post Dimensions: 50mm x 50mm with 4mm wall thickness
- Face Plate Thickness: 10mm
- Material: Aluminium Alloy 6061 T6