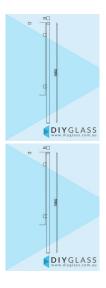

## End Post - Core Hole - 1660mm 50x50 Square Glass Clamp for Glass Pool Fence

•Position: End •Use: Glass Pool Fence •Material: 50x50 Satin Stainless Tube •Height: 1660mm •Grade: 316 Marine Grade Stainless •Base: Cut to required length for core hole installation •Top: End Cap •Glass: Install with 1200mm Glass Panels

## Description

- Position: End
- Use: Glass Pool Fence
- Material: 50x50 Satin Stainless Tube
- Height: 1660mm
- Grade: 316 Marine Grade Stainless
- Base: Cut to required length for core hole installation
- Top: End Cap
- Glass: Install with 1200mm Glass Panels