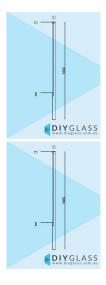

## End Post - Core Hole - 1660mm 2 Inch Round Slotted Tube for Glass Pool Fence

1660mm 2" Round End Slotted Tube Post for Glass Pool Fence •Position: End •Use: Glass Pool Fence •Material: 2" Mirror Finish Single Slotted Tube •Height: 1660mm •Grade: 316 Marine Grade Stainless •Base: Cut to required length for core hole installation •Top: End Cap •Glass: Install with 1200mm Glass Panels

## Description

- Position: End
- Use: Glass Pool Fence
- Material: 2" Mirror Finish Single Slotted Tube
- Height: 1660mm
- Grade: 316 Marine Grade Stainless
- Base: Cut to required length for core hole installation
- Top: End Cap
- Glass: Install with 1200mm Glass Panels