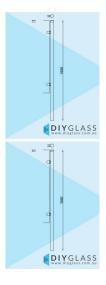

## **End Post - Core Hole - 1660mm 2 Inch Round Glass Clamp for Glass Pool Fence**

End Post - Core Hole - 1660mm 2 Inch Round Glass Clamp for Glass Pool Fence •Position: End •Use: Glass Pool Fence •Material: 2" Mirror Finish Tube •Height: 1660mm •Grade: 316 Marine Grade Stainless •Base: Cut to required length for core hole installation •Top: End Cap •Glass: Install with 1200mm Glass Panels

## Description

- Position: End
- Use: Glass Pool Fence
- Material: 2" Mirror Finish Tube
- Height: 1660mm
- Grade: 316 Marine Grade Stainless
- Base: Cut to required length for core hole installation
- Top: End Cap
- Glass: Install with 1200mm Glass Panels