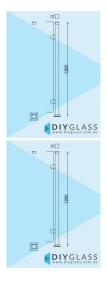

## End Post - Base Plate - 1260mm 50x50 Square Glass Clamp for Glass Pool Fence

•Position: End •Use: Glass Pool Fence •Material: 50x50 Satin Stainless Tube •Height: 1260mm •Grade: 316 Marine Grade Stainless •Base: 4 Hole Square Flange •Top: End Cap •Glass: Install with 1200mm Glass Panels

Rating: Not Rated Yet **Price** \$235.00

\$235.00

Ask a question about this product

Description

- Position: End
- Use: Glass Pool Fence
- Material: 50x50 Satin Stainless Tube
- Height: 1260mm
- Grade: 316 Marine Grade Stainless
- Base: 4 Hole Square Flange
- Top: End Cap
- Glass: Install with 1200mm Glass Panels