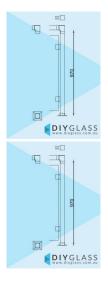

## End Post - 50x50 Square Glass Clamp for Stainless Rail

50x50 Square Glass Clamp End Post for Stainless Rail •Position: End •Use: Glass Balustrade •Material: 50x50 Satin Finish Stainless Steel •Height: 970mm •Grade: 316 Marine Grade Stainless •Base: 4 Hole Square Flange •Top: 90 Degree Flush Joiner •Glass: Install with 850mm Glass Panels •Handrail: Install with 50x50 Stainless Handrail

## Description

- Position: End
- Use: Glass Balustrade
- Material: 50x50 Satin Finish Stainless Steel
- Height: 970mm
- Grade: 316 Marine Grade Stainless
- Base: 4 Hole Square Flange
- Top: 90 Degree Flush Joiner
- Glass: Install with 850mm Glass Panels
- · Handrail: Install with 50x50 Stainless Handrail