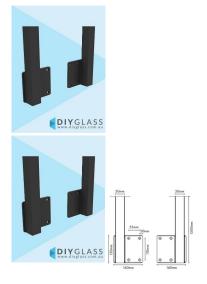

# **Specifications:**

- Position: End Post Pack (Left & Right Posts)
- Finish: Monument
- Height: 1500mm
- Post Dimensions: 50mm x 50mm with 4mm wall thickness
- Face Plate Thickness: 10mm
- Material: Aluminium Alloy 6061 T6

### **Specifications:**

- Position: End Post Pack (Left & Right Posts)
- Finish: Monument
- Height: 1500mm
- Post Dimensions: 50mm x 50mm with 4mm wall thickness
- Face Plate Thickness: 10mm
- Material: Aluminium Alloy 6061 T6