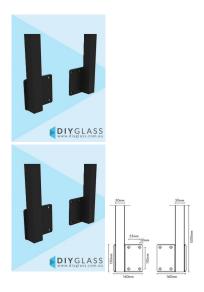

# **Specifications:**

• Position: End Post Pack (Left & Right Posts)

Finish: BlackHeight: 1500mm

• Post Dimensions: 50mm x 50mm with 4mm wall thickness

Face Plate Thickness: 10mmMaterial: Aluminium Alloy 6061 T6