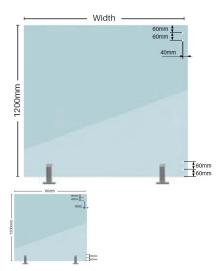

## **Economy Spring Hinge Panels**

Glass Gate Spring Hinge Panel. Used to swing a glass gate off.

- 11 Widths available (600mm, 800mm, 1000mm, 1100mm, 1200mm, 1300mm, 1400mm, 1500mm, 1600mm, 1700mm, 1800mm)
- Height: 1200mm
- Thickness: 12mm
- Holes: 4 x 14mm Holes to fix glass gate hinges

## Description

Glass Gate Spring Hinge Panel. Used to swing a glass gate off.

- 11 Widths available (600mm, 800mm, 1000mm, 1100mm, 1200mm, 1300mm, 1400mm, 1500mm, 1600mm, 1700mm, 1800mm)
- Height: 1200mm
- Thickness: 12mm
- Holes: 4 x 14mm Holes to fix glass gate hinges