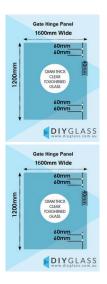

## 1600 x 1200 x 12mm Economy Spring Hinge Panels

Glass Gate Spring Hinge Panel. Used to swing a glass gate off.

Width: 1600mmHeight: 1200mmThickness: 12mmWeight: 58kg

Holes: 4 x 14mm Holes to fix glass gate hinges

## Description

Glass Gate Spring Hinge Panel. Used to swing a glass gate off.

Width: 1600mmHeight: 1200mmThickness: 12mmWeight: 58kg

• Holes: 4 x 14mm Holes to fix glass gate hinges

Install with Economy Glass Gate Panel and either glass to glass spring hinges or Polaris 155 series hinges.