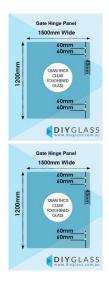

## 1500 x 1200 x 12mm Economy Spring Hinge Panels

Glass Gate Spring Hinge Panel. Used to swing a glass gate off.

- Width: 1500mm
- Height: 1200mm
- Thickness: 12mm
- Weight: 54kg
- Holes: 4 x 14mm Holes to fix glass gate hinges

## Description

Glass Gate Spring Hinge Panel. Used to swing a glass gate off.

- Width: 1500mm
- Height: 1200mm
- Thickness: 12mm
- Weight: 54kg
- Holes: 4 x 14mm Holes to fix glass gate hinges

Install with Economy Glass Gate Panel and either glass to glass spring hinges or Polaris 155 series hinges.