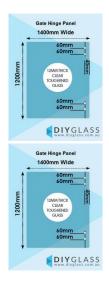

## 1400 x 1200 x 12mm Economy Spring Hinge Panels

Glass Gate Spring Hinge Panel. Used to swing a glass gate off.

- Width: 1400mm
- Height: 1200mm
- Thickness: 12mm
- Weight: 50kg
- Holes: 4 x 14mm Holes to fix glass gate hinges

## Description

Glass Gate Spring Hinge Panel. Used to swing a glass gate off.

- Width: 1400mm
- Height: 1200mm
- Thickness: 12mm
- Weight: 50kg
- Holes: 4 x 14mm Holes to fix glass gate hinges

Install with Economy Glass Gate Panel and either glass to glass spring hinges or Polaris 155 series hinges.