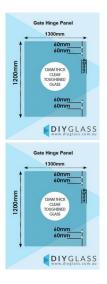

## 1300 x 1200 x 12mm Economy Spring Hinge Panels

Glass Gate Spring Hinge Panel. Used to swing a glass gate off.

Width: 1300mmHeight: 1200mmThickness: 12mmWeight: 47kg

Holes: 4 x 14mm Holes to fix glass gate hinges

## Description

Glass Gate Spring Hinge Panel. Used to swing a glass gate off.

Width: 1300mmHeight: 1200mmThickness: 12mmWeight: 47kg

• Holes: 4 x 14mm Holes to fix glass gate hinges

Install with Economy Glass Gate Panel and either glass to glass spring hinges or Polaris 155 series hinges.