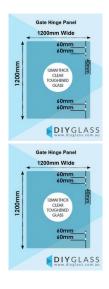

## 1200 x 1200 x 12mm Economy Spring Hinge Panels

Glass Gate Spring Hinge Panel. Used to swing a glass gate off.

- Width: 1200mm
- Height: 1200mm
- Thickness: 12mm
- Weight: 43kg
- Holes: 4 x 14mm Holes to fix glass gate hinges

## Description

Glass Gate Spring Hinge Panel. Used to swing a glass gate off.

- Width: 1200mm
- Height: 1200mm
- Thickness: 12mm
- Weight: 43kg
- Holes: 4 x 14mm Holes to fix glass gate hinges

Install with Economy Glass Gate Panel and either glass to glass spring hinges or Polaris 155 series hinges.