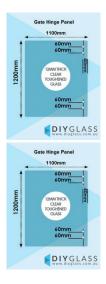

## 1100 x 1200 x 12mm Economy Spring Hinge Panels

Glass Gate Spring Hinge Panel. Used to swing a glass gate off.

Width: 1100mmHeight: 1200mmThickness: 12mmWeight: 40kg

Holes: 4 x 14mm Holes to fix glass gate hinges

## Description

Glass Gate Spring Hinge Panel. Used to swing a glass gate off.

Width: 1100mmHeight: 1200mmThickness: 12mmWeight: 40kg

• Holes: 4 x 14mm Holes to fix glass gate hinges

Install with Ecomomy Glass Gate Panel and either glass to glass spring hinges or polaris 155 series hinges.